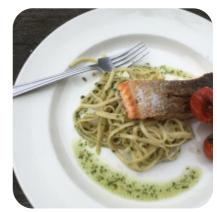

# Fox Badger Inn, Wellow, Nr. Bath Menu

CHEESE FETA TOMATO

**PEAS** 

**SCALLOPS** 

**PORK MEAT** 

**PESTO** 

**BACON** 

**POTATOES** 