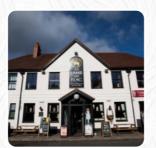

## The Lamb And Flag Menu

https://menuweb.menu
Wellfield Place, Neath Port Talbot, United Kingdom
+441639721995 - http://www.lambandflagglynneath.co.uk/index

On this webpage, you can find the **complete menu** of **The Lamb And Flag** from Neath Port Talbot. Currently, there are **41** meals and drinks available. The bar is open from 11am to 11pm, with live entertainment every Friday at 9pm and Sunday at 4pm. They also offer a carvery on Sundays and Wednesdays, with a special O.A.P. deal for £5.99 on Wednesdays. Please book in advance for Sunday evening reservations. Enjoy a variety of fantastic shows each month, including music, entertainment, cabaret, panto, and clairvoyance.

## The Lamb And Flag

Wellfield Place, Neath Port Talbot, United Kingdom

**Opening Hours:** 

Sunday 00:00-23:00 Monday 00:00-23:00 Tuesday 00:00-23:00 Wednesday 00:00-23:00 Thursday 00:00-23:00 Friday 00:00-20:45 Saturday 00:00-23:30