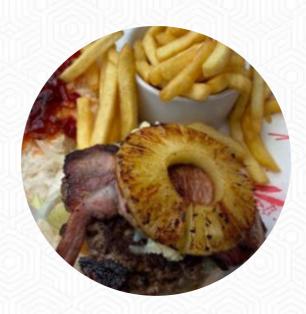

## Pier Cafe Menu

https://menuweb.menu
Church End, East Looe, Cornwall,Isles of Scilly, United Kingdom
(+44)1503269147 - https://www.facebook.com/LooePierCafe/?rf=137802886406517









On this site, you can find the **complete** menu of Pier Cafe from Cornwall, Isles of Scilly. Currently, there are 40 meals and drinks available. Located conveniently next to the beach entrance, this seafront café offers fast and friendly service. Despite some issues with rudeness and lack of smiles from staff, most food was enjoyed by customers. The cafe/bar atmosphere was praised, with a great selection of food and cold beverages, such as the recommended beach burger and chicken burger. The scenic view and adherence to Covid restrictions were also noted. While service may vary in efficiency, the de