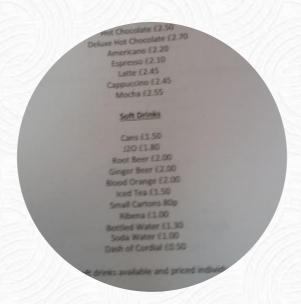

# Lj's Diner Menu

https://menuweb.menu Mid Yell, Shetland ZE2 9BN, UK, Uk, United Kingdom (+44)1957702349 - https://www.facebook.com/midyell/







# Lj's Diner Menu



#### **Entrées**

**ONION RINGS** 

#### Pizza

**VEGETARIAN PIZZA** 

## Sandwiches & Hot Paninis

**HAMBURGER** 

#### **Main Courses**

**LASAGNA** 

## **Burger**

**CHILI BURGER** 

#### **Side Dishes**

**MACARONI AND CHEESE** 

#### **Fish Dishes**

**FISH & CHIPS** 

# **Vegetarian Dishes**

**CARROT CAKE** 

# From The Grill

**RIBS** 

#### **Fresh Juices**

**CARROT JUICE** 

#### **Mexican-American Food**

**EMPANADAS** 

### **Restaurant Category**

**FRENCH** 

#### Starters & Salads

**POTATO CHIPS** 

FRENCH FRIES

#### **Hot Drinks**

**COFFEE** 

**TEA** 

#### Dessert

**MILKSHAKES** 

**APPLE PIE**