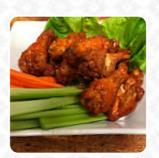

# These Types Of Dishes Are Being Served

**BURGER** 

**TOSTADAS** 

**MEAT** 

SOUP

SALAD

**PANINI** 

**TUNA STEAK** 