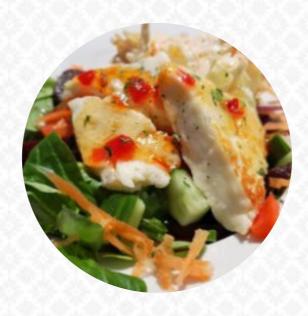

# These Types Of Dishes Are Being Served

**BURGER** 

**TOSTADAS** 

**MEAT** 

SOUP

SALAD

**PANINI** 

**TUNA STEAK** 