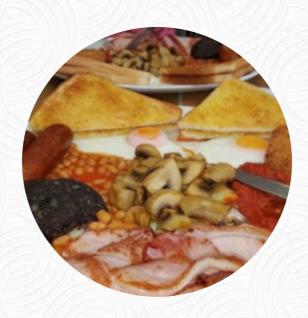

# Trojan Cafe Gloucester Menu

https://menuweb.menu United Kingdom, Gloucester +441452302888,+441452554455 - https://www.facebook.com/Trojan-Cafe-Gloucester-144643085586257/

## Trojan Cafe Gloucester Menu