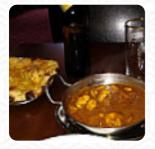

## Bangla Spice Menu

https://menuweb.menu
33 Church Street, Eilean Siar, United Kingdom
(+44)1851700418 - http://www.facebook.com/pages/Bangla-Spice/122611641102524

Here you can find the <u>menu</u> of Bangla Spice in Eilean Siar. At the moment, there are 35 dishes and drinks on the card. Hidden amidst mixed reviews, this Stornoway gem offers a diverse menu promising authentic Indian flavors. While several diners praised the delicious food and attentive service—highlighting dishes like the prawn korma and lamb curry—others reported inconsistencies, such as bland flavors and lukewarm meals. Some customers experienced unfortunate service encounters that overshadowed their culinary delights. Despite these flaws, many found the meals, marked by distinct flavors and generous portions, worthy of repeated visits. With a cozy atmosphere and the option to bring your own beverage, patrons are encouraged to savor the exceptional dishes while also managing expectations regarding service.

## Indian

NAAN
CHICKEN TIKKA
BIRYANI

**CHICKEN KORMA** 

**CHICKEN BHUNA** 

**LAMB CURRY** 

**KORMA** 

**CHICKEN CURRY** 