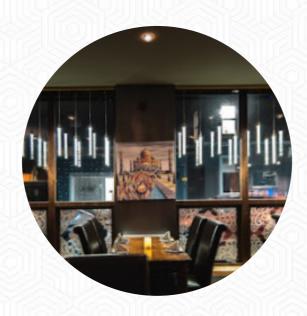

## Bangla Spice Menu

https://menuweb.menu
33 Church Street, Eilean Siar, United Kingdom
(+44)1851700418 - http://www.facebook.com/pages/Bangla-Spice/122611641102524

Here you can find the <u>menu</u> of Bangla Spice in Eilean Siar. At the moment, there are 35 dishes and drinks on the card. Hidden amidst mixed reviews, this Stornoway gem offers a diverse menu promising authentic Indian flavors. While several diners praised the delicious food and attentive service—highlighting dishes like the prawn korma and lamb curry—others reported inconsistencies, such as bland flavors and lukewarm meals. Some customers experienced unfortunate service encounters that overshadowed their culinary delights. Despite these flaws, many found the meals, marked by distinct flavors and generous portions, worthy of repeated visits. With a cozy atmosphere and the option to bring your own beverage, patrons are encouraged to savor the exceptional dishes while also managing expectations regarding service.

## **Restaurant Category**

**BAR** 