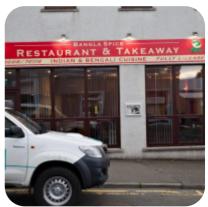

## Bangla Spice Menu

https://menuweb.menu
33 Church Street, Eilean Siar, United Kingdom
(+44)1851700418 - http://www.facebook.com/pages/Bangla-Spice/122611641102524

Here you can find the <u>menu</u> of Bangla Spice in Eilean Siar. At the moment, there are 35 dishes and drinks on the card. Hidden amidst mixed reviews, this Stornoway gem offers a diverse menu promising authentic Indian flavors. While several diners praised the delicious food and attentive service—highlighting dishes like the prawn korma and lamb curry—others reported inconsistencies, such as bland flavors and lukewarm meals. Some customers experienced unfortunate service encounters that overshadowed their culinary delights. Despite these flaws, many found the meals, marked by distinct flavors and generous portions, worthy of repeated visits. With a cozy atmosphere and the option to bring your own beverage, patrons are encouraged to savor the exceptional dishes while also managing expectations regarding service.

# **Bangla Spice**

33 Church Street, Eilean Siar, United Kingdom **Opening Hours:** 

Sunday 12:00-14:00 17:00-23:00 Monday 12:00-14:00 17:00-23:00 Tuesday 12:00-14:00 17:00-23:00 Wednesday 12:00-14:00 17:00-23:00