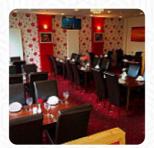

## Bangla Spice Menu

https://menuweb.menu
33 Church Street, Eilean Siar, United Kingdom
(+44)1851700418 - http://www.facebook.com/pages/Bangla-Spice/122611641102524

Here you can find the <u>menu</u> of Bangla Spice in Eilean Siar. At the moment, there are 35 dishes and drinks on the card. Hidden amidst mixed reviews, this Stornoway gem offers a diverse menu promising authentic Indian flavors. While several diners praised the delicious food and attentive service—highlighting dishes like the prawn korma and lamb curry—others reported inconsistencies, such as bland flavors and lukewarm meals. Some customers experienced unfortunate service encounters that overshadowed their culinary delights. Despite these flaws, many found the meals, marked by distinct flavors and generous portions, worthy of repeated visits. With a cozy atmosphere and the option to bring your own beverage, patrons are encouraged to savor the exceptional dishes while also managing expectations regarding service.

## **Restaurant Category**

**BAR** 