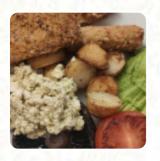

# These Types Of Dishes Are Being Served

**PANINI** 

**SOUP** 

**SALAD** 

**BREAD** 

**TOSTADAS** 

# Ingredients Used

AVOCADO MILK

**BEANS** 

**SPINACH** 

**BACON** 

**BUTTER** 

**PEANUT BUTTER** 

**CHOCOLATE** 