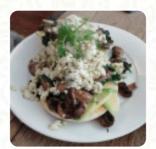

# These Types Of Dishes Are Being Served

**PANINI** 

**SOUP** 

**SALAD** 

**BREAD** 

**TOSTADAS** 

**TOFU** 

**BANANA** 

**MUSHROOMS** 