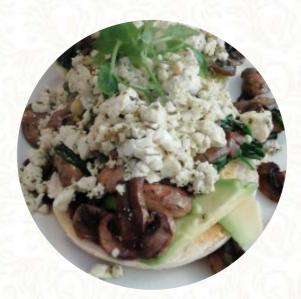

# These Types Of Dishes Are Being Served

**PANINI** 

**SOUP** 

**SALAD** 

**BREAD** 

**TOSTADAS** 

**TOFU** 

**BANANA** 

**MUSHROOMS** 