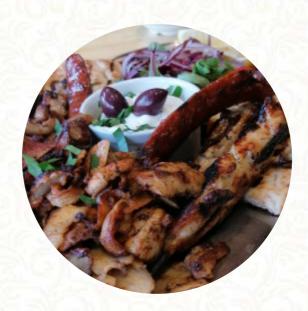

# Souvlaki Station (The Photo Is Indicative)

**CHICKEN SOUVLAKI** 

# These Types Of Dishes Are Being Served

SALAD LAMB MEAT

CHICKEN SOUVLAKI

**ICE CREAM** 