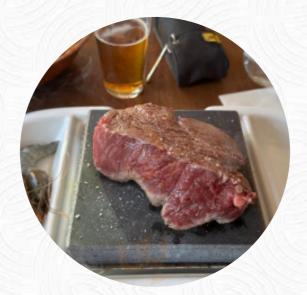

## On The Rocks Menu

https://menuweb.menu
Bridge Rd, Yarmouth, United Kingdom
+441983760505 - http://www.ontherocksyarmouth.com









On this site, you can find the **complete <u>menu</u> of On The Rocks** from Yarmouth. Currently, there are **34** menus and drinks available. On The Rocks offers a unique and fun dining experience where patrons can cook their own food on hot rocks. The staff is attentive and the food is delicious, especially the steak. The bottomless chips and salad add to the experience, and the modern decor creates a pleasant ambiance. Prices are on the higher side, but the quality of the food justifies it. Overall, a great place for a relaxed evening with excellent service and topnotch steaks. Be sure to book in advance as it can get busy. And remember, you can c