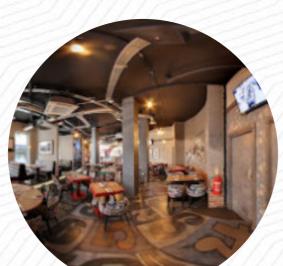

## Steak Of The Art Menu

<u>https://menuweb.menu</u>
Unit 1, Balmoral House, Cathedral Walk, Bristol, United Kingdom
+441179297967 - http://www.steakoftheart.co.uk

The restaurant from Bristol offers **33** different **dishes and drinks on the card** at an average price of £5. The restaurant at Bristol Harbour has been receiving rave reviews for its excellent quality steaks and unique decor. Diners have praised the delicious T-bone and Sirloin steaks, as well as the buffalo wings and perfectly done burgers and chicken. The value for money is exceptional, with many mentioning the affordability of the steaks. Service is friendly and attentive, adding to the overall dining experience. While some minor issues were noted with desserts and side dishes, the overall consensus is that this restaurant is a must-visit for steak lovers in the Bristol area, with many diners planning to return in the future.