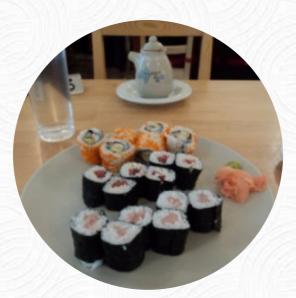

#### Sumo Sushi Menu

https://menuweb.menu 33 Market Place, Forest Heath, United Kingdom +441638428185 - http://www.sumosushiuk.co.uk/

On this site, you can find the **complete** <u>menu</u> of **Sumo Sushi** from Forest Heath. Currently, there are **32** courses and drinks available. Opened in November 2011, this bustling restaurant offers fresh sushi and Japanese cuisine. The owners, who are Japanese themselves, take pride in serving high-quality food to the local population. Despite occasionally slow service, patrons are happy to wait for the delicious food in the fun and friendly atmosphere. Make sure to add this vibrant Sushi/Japanese restaurant to your list of must-visit places in Mildenhall.