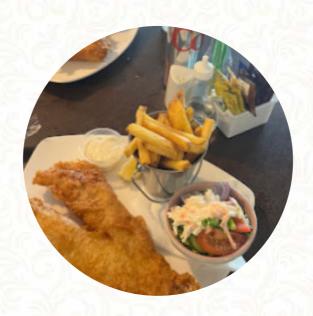

# **Mastersons Pub Menu**

https://menuweb.menu L1406, Slievemore ED, Ireland, Westport +3539847216 - https://web.facebook.com/mastersonsbardugort.achill/









Here you can find the <u>menu</u> of Mastersons Pub in Westport. At the moment, there are 32 dishes and drinks on the menu. Nestled on the stunning Golden Strand, this restaurant offers breathtaking views alongside hearty, home-cooked meals, like a delectable seafood chowder. While its picturesque location sets the scene for a memorable dining experience, inconsistent service and wait times have been noted. Guests appreciate the generous portions and inviting atmosphere, particularly on busy Sundays, but the service can be hit-or-miss, with reports of abrupt staff interactions. Despite these fluctuations, many find the food