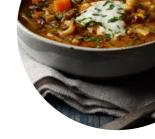

nd the <u>menu</u> of Mastersons Pub in Westport. At the moment, there are 32 dishes and drinks on the menu. Nestled on the stunning Golden Strand, this restaurant offers breathtaking views alongside hearty, home-cooked meals, like a delectable seafood chowder. While its picturesque location sets the scene for a memorable dining experience, inconsistent service and wait times have been noted. Guests appreciate the generous portions and inviting atmosphere, particularly on busy Sundays, but the service can be hit-or-miss, with reports of abrupt staff interactions. Despite these fluctuations, many find the food delicious and the establishment a charming stop after exploring the beach. Overall, it's a place worth visiting for its ambiance and comforting offerings.

# **Mastersons Pub Menu**



#### Salads

**SALMON SALAD** 

#### **Entrées**

**PRAWN COCKTAIL** 

#### **Main Courses**

**LASAGNA** 

#### Seafood

**PRAWN** 

#### Side Dishes

**POTATO CHIPS** 

# **Chicken Wings**

**WINGS** 

### Soups

**SEAFOOD SOUP** 

**VEGETABLE SOUP** 

#### **Fish Dishes**

**FISH AND CHIPS** 

**FISH CHIPS** 

#### **Drinks**

**DRINKS** 

**BEER** 

#### **Starters & Salads**

**FRENCH FRIES** 

**POTATO CHIPS** 

# **Restaurant Category**

**DESSERT** 

**BAR** 

# **Ingredients Used**

**PRAWNS** 

**SEAFOOD** 

**POTATOES** 

**VEGETABLES** 

**BEEF** 

**BUTTER** 

**GARLIC** 

# These Types Of Dishes Are Being Served



**FISH** 

**SALAD** 

**ROAST BEEF** 

**MUSSELS** 

**LAMB** 

**ICE CREAM** 

# **Mastersons Pub Menu**



# **Mastersons Pub**

L1406, Slievemore ED, Ireland