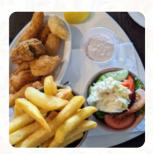

# **Mastersons Pub Menu**

https://menuweb.menu L1406, Slievemore ED, Ireland, Westport +3539847216 - https://web.facebook.com/mastersonsbardugort.achill/









Here you can find the <u>menu</u> of Mastersons Pub in Westport. At the moment, there are 32 dishes and drinks on the menu. Nestled on the stunning Golden Strand, this restaurant offers breathtaking views alongside hearty, home-cooked meals, like a delectable seafood chowder. While its picturesque location sets the scene for a memorable dining experience, inconsistent service and wait times have been noted. Guests appreciate the generous portions and inviting atmosphere, particularly on busy Sundays, but the service can be hit-or-miss, with reports of abrupt staff interactions. Despite these fluctuations, many find the food delicious and the establishment a charming stop after exploring the beach. Overall, it's a place worth visiting for its ambiance and comforting offerings.

# **Master