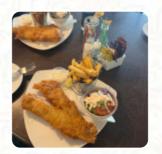

# **Mastersons Pub Menu**

https://menuweb.menu L1406, Slievemore ED, Ireland, Westport +3539847216 - https://web.facebook.com/mastersonsbardugort.achill/









Here you can find the <u>menu</u> of Mastersons Pub in Westport. At the moment, there are 32 dishes and drinks on the menu. Nestled on the stunning Golden Strand, this restaurant offers breathtaking views alongside hearty, home-cooked meals, like a delectable seafood chowder. While its picturesque location sets the scene for a memorable dining experience, inconsistent service and wait times have been noted. Guests appreciate the generous portions and inviting atmosphere, particularly on busy Sundays, but the service can be hit-or-miss, with reports of abrupt staff interactions. Despite these fluctuations, many find the food delicious and the establishment a charming stop after exploring the beach. Overall, it's a place worth visiting for its ambiance and comforting offerings.

# **Mast