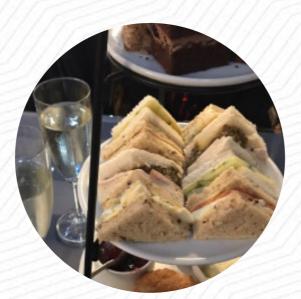

### The Nutmeg Tree Menu

<u>https://menuweb.menu</u> 6 West Street, Lewes, United Kingdom +441273842708 - http://www.thenutmegtree.co.uk/



Here you can find the <u>menu</u> of The Nutmeg Tree in Lewes. At the moment, there are **32** courses and drinks on the card.

## The Nutmeg Tree Menu

#### Salads

HALLOUMI SALAD

Pasta MACARONI CHEESE

## Toast

TOAST

#### Drinks GLASS OF WINE

### Starters & Salads

POTATO CHIPS

# Fish

SMOKED SALMON

# Omelettes

\_ .

#### Bread

BAGUETTE

### Egg Dishes

OMELETTE

### Dessert

BROWNIES MILKSHAKES

#### Hot Drinks COFFEE TEA

#### **Restaurant Category**

GLUTEN FREE VEGETARIAN

#### These Types Of Dishes Are Being Served

BREAD BURGER TURKEY TOSTADAS PANINI SALAD

### **Ingredients Used**



CREAM CHEESE

BUTTER CUCUMBER TOMATOES MUSHROO