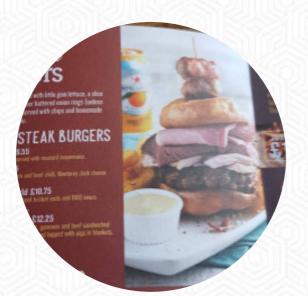

### Steaks

**GRILLED STEAK** 

From The Grill

MIXED GRILL

Soft Drinks

LEMONADE

#### These Types Of Dishes Are Being Served

CHICKEN ROAST BEEF TURKEY

MEAT PANINI FISH SALAD BURGER