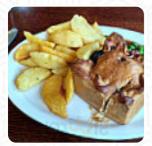

## The Navigation Inn Menu

<u>https://menuweb.menu</u> Newport Road, Stafford, United Kingdom +441785824562 - http://www.navigationgnosall.co.uk

Here you can find the menu of The Navigation Inn in Stafford. At the moment, there are 30 dishes and drinks on the card. Nestled along a charming canal, The Navigation Inn has quickly become a beloved destination for both locals and visitors alike. The pub boasts a lively atmosphere and friendly staff who ensure guests feel welcomed, even if they're drenched from outdoor adventures. Diners rave about the generous portions and delectable dishes, particularly the homemade burgers and beer-battered onion rings, all at reasonable prices.
With ample free parking and an inviting outdoor space, it's an ideal spot to unwind. Whether celebrating a special occasion or simply enjoying a meal, The Navigation Inn promises a memorable dining experience for everyone.

#### These Types Of Dishes Are Being Served

BURGER TUNA STEAK SALAD

SOUP CHICKEN FISH PANINI MEAT ROAST BEEF