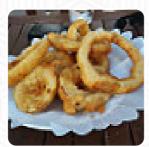

## The Navigation Inn Menu

<u>https://menuweb.menu</u> Newport Road, Stafford, United Kingdom +441785824562 - http://www.navigationgnosall.co.uk

Here you can find the menu of The Navigation Inn in Stafford. At the moment, there are 30 dishes and drinks on the card. Nestled along a charming canal, The Navigation Inn has quickly become a beloved destination for both locals and visitors alike. The pub boasts a lively atmosphere and friendly staff who ensure guests feel welcomed, even if they're drenched from outdoor adventures. Diners rave about the generous portions and delectable dishes, particularly the homemade burgers and beer-battered onion rings, all at reasonable prices.
With ample free parking and an inviting outdoor space, it's an ideal spot to unwind. Whether celebrating a special occasion or simply enjoying a meal, The Navigation Inn promises a memorable dining experience for everyone.

# The Navigation Inn Menu

Entrées

**ONION RINGS** 

Sandwiches

Fish Dishes