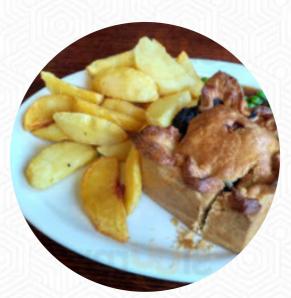

## The Navigation Inn Menu

<u>https://menuweb.menu</u> Newport Road, Stafford, United Kingdom +441785824562 - http://www.navigationgnosall.co.uk

Here you can find the menu of The Navigation Inn in Stafford. At the moment, there are 30 dishes and drinks on the card. Nestled along a charming canal, The Navigation Inn has quickly become a beloved destination for both locals and visitors alike. The pub boasts a lively atmosphere and friendly staff who ensure guests feel welcomed, even if they're drenched from outdoor adventures. Diners rave about the generous portions and delectable dishes, particularly the homemade burgers and beer-battered onion rings, all at reasonable prices.
With ample free parking and an inviting outdoor space, it's an ideal spot to unwind. Whether celebrating a special occasion or simply enjoying a meal, The Navigation Inn promises a memorable dining experience for everyone.

#### These Types Of Dishes Are Being Served

BURGER TUNA STEAK SALAD

SOUP CHICKEN FISH PANINI MEAT ROAST BEEF