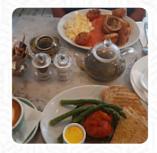

# Stop The World Cafe Menu

https://menuweb.menu 113 Broadway, Southend-on-sea, England, SS9 1PG, Southend-on-Sea, United Kingdom +441702719969,+441702826590 - https://www.stoptheworldcafe.com







A **complete** menu of Stop The World Cafe from Southend-on-Sea covering all 29 menus and drinks can be found here on the card. Stop The World Cafe is a vegan-friendly restaurant located in Southend-on-sea, England. The menu offers delicious vegan options for diners to enjoy. Whether you are a vegan or not, this restaurant provides a welcoming atmosphere for all customers to relax and indulge in tasty plant-based cuisine.

# Stop The World Cafe Menu



#### Salads

**HALLOUMI SALAD** 

#### **Toast**

**TOAST** 

## **Vegetarian Dishes**

**CARROT CAKE** 

### **Fish**

**SMOKED SALMON** 

### **American Food**

**EGGS BENEDICT** 

### **Bread**

**BAGEL** 

## Coffee

**ICED COFFEE** 

## **Drinks**

**DRINKS** 

**SMOOTHIES** 

### **Hot Drinks**

**COFFEE** 

**TEA** 

#### Dessert

*