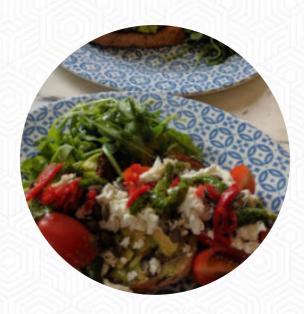

# Stop The World Cafe Menu

https://menuweb.menu 113 Broadway, Southend-on-sea, England, SS9 1PG, Southend-on-Sea, United Kingdom +441702719969,+441702826590 - https://www.stoptheworldcafe.com







A **complete** menu of Stop The World Cafe from Southend-on-Sea covering all 29 menus and drinks can be found here on the card. Stop The World Cafe is a vegan-friendly restaurant located in Southend-on-sea, England. The menu offers delicious vegan options for diners to enjoy. Whether you are a vegan or not, this restaurant provides a welcoming atmosphere for all customers to relax and indulge in tasty plant-based cuisine.

# Stop The World Cafe Menu



#### Salads

**HALLOUMI SALAD** 

#### **Toast**

**TOAST** 

## **Vegetarian Dishes**

**CARROT CAKE** 

### **Fish**

**SMOKED SALMON**