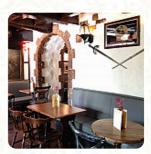

# The Ensign Ewart Menu

https://menuweb.menu 521 523 Lawnmarket, Edinburgh, City of, United Kingdom +441312257440 - http://www.ensignewartpub.co.uk/

Here you can find the menu of The Ensign Ewart in Edinburgh, City of. At the moment, there are 29 courses and drinks on the menu. Located just a three minute walk from Edinburgh's famous castle, The Ensign Ewart is a cozy pub named after a Scottish soldier who fought at the Battle of Waterloo. This charming establishment on 521 Lawnmarket offers a variety of hearty dishes made with locally sourced ingredients, such as Scottish Venison Casserole and Smoked Salmon. As the highest pub in Edinburgh, parts of The Ensign can be traced back to around 1603. The decor of the pub reflects its rich history, with exposed beams, horse and weapons paraphernalia, and depictions of Ensign Ewart at the Battle of Waterloo adorning the walls. In addition to four cask ales, The Ensign also features separate gin and whisky lists that are updated regularly. Guests can enjoy live music most nights of the week, ranging from local unplugged acts to modern and traditional folk tunes.