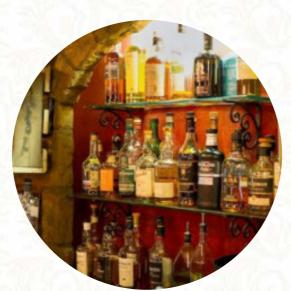

# The Ensign Ewart Menu

https://menuweb.menu 521 523 Lawnmarket, Edinburgh, City of, United Kingdom +441312257440 - http://www.ensignewartpub.co.uk/









Here you can find the menu of The Ensign Ewart in Edinburgh, City of. At the moment, there are 29 courses and drinks on the menu. Located just a three minute walk from Edinburgh's famous castle, The Ensign Ewart is a cozy pub named after a Scottish soldier who fought at the Battle of Waterloo. This charming establishment on 521 Lawnmarket offers a variety of hearty dishes made with locally sourced ingredients, such as Scottish Venison Casserole and Smoked Salmon. As the highest pub in Edinburgh, parts of The Ensign can be traced back to around 1603. The decor of the pub reflects its rich history, with exposed beams, horse and wea