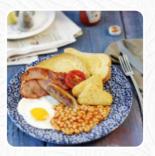

## The Ford Madox Brown Menu

Burger

**BEEF BURGER** 

**Fish Dishes** 

**FISH CHIPS** 

**Starters & Salads** 

**POTATO CHIPS** 

Chicken