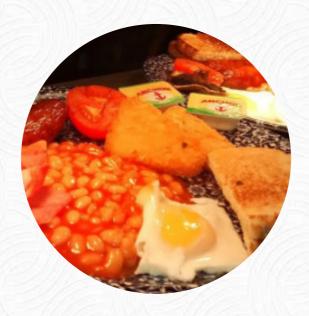

## The Ford Madox Brown Menu

Burger

**BEEF BURGER** 

**Fish Dishes** 

**FISH CHIPS** 

**Starters & Salads** 

**POTATO CHIPS** 

Chicken