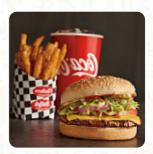

# Rally's Menu

https://menuweb.menu
1135 N Parkway Dr, 93710, Fresno, US, United States
+15592663605,+15592661730 - https://locations.rallys.com/ca/fresno/1135-n.parkway?y source=1 MzI0ODYwNy03MTUtbG9iYXRpb24ud2Vic2I0ZO%3D%3D









A comprehensive menu of Rally's from Fresno covering all 28 courses and drinks can be found here on the card. Rally's, conveniently located at a gas station, offers a variety of fast food favorites, including the highly praised Big Buford and acclaimed seasoned fries. However, customer experiences vary greatly. Many report issues with service, including rude staff and long wait times. Complaints about food quality, such as soggy bread and poorly assembled meals, are common. While some patrons appreciate the quick service and friendly employees, others describe a dirty atmosphere and lack of basic menu items. Ultimately, Rally's remains a hit-ormiss destination that may delight or disappoint, depending on the day and staff.

# Rally's Menu



#### **Smoothies**

**SMOOTHIE** 

#### **Entr