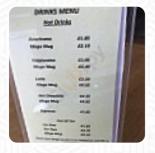

# The Barge Restaurant Menu

https://menuweb.menu

The Barge Arm Arm Gloucester Docks, Gloucester I-GL1 2DN, United Kingdom +441452506779 - https://www.bargerestaurantgloucester.co.uk/









# The Barge Restaurant Menu



## **Main Courses**

**LASAGNA** 

### **Fish Dishes**

**FISH & CHIPS** 

### Starters & Salads

**POTATO CHIPS** 

#### **Mexican Dishes**

**FAJITAS** 

## **Hot Drinks**

**COFFEE** 

# **Restaurant Category**

**VEGETARIAN** 

## **Dessert**

**CHEESECAKE** 

STICKY TOFFEE PUDDING

## **Soft Drinks**

**COKE** 

**DIET COKE** 

# Ingredients Used



PORK MEAT
BEEF
DUCK

**SALMON** 

**VEGETABLES** 

**HADDOCK** 

**PEAS** 

**BACON** 

# These Types Of Dishes Are Being Served



ROAST BEEF SALAD ICE CREAM

**CHICKEN** 

LAMB

**TUNA STEAK** 

**FISH** 

**TOSTADAS** 

# The Barge Restaurant Menu



# The Barge Restaurant

The Barge Arm Arm Gloucester Docks, Gloucester I-GL1 2DN, United Kingdom

**Opening Hours:** 

Tuesday 10:30-16:00 Wednesday 1