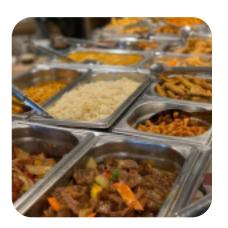

Here you can find the <u>menu</u> of Silk Road 2 in King's Lynn and West Norfolk. At the moment, there are 25 menus and drinks on the menu. In a recent exploration of dining experiences at a local Chinese restaurant, opinions varied widely. While many praised the delicious food and high-quality dishes, others were disheartened by inconsistent service and underwhelming takeout experiences. Some visitors felt that the atmosphere was less inviting, particularly later in the evening, while others celebrated the staff's attentiveness and warm welcomes. Despite the mixed reviews, a consensus emerged that the food quality, when good, was exceptional, making it worth a visit. Diners expressed a desire for better portion sizes and a more favorable environment, highlighting both the restaurant's potential and areas for improvement.