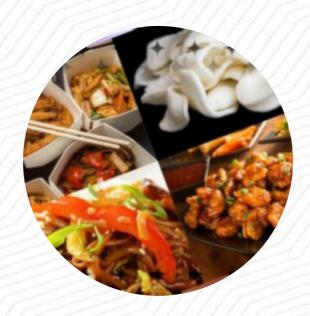

### Silk Road 2 Menu

**Entrées** 

**SQUID** 

**Seafood** 

**PRAWN** 

**Drinks** 

**BEER** 

**Appetizer** 

**TEMPURA** 

From The Grill

**RIBS** 

Indian

**CHICKEN CURRY** 

**Mexican Dishes** 

**CHILLI SAUCE** 

**Fried Rice** 

**FRIED RICE** 

**Breads & Rice** 

**SPECIAL FRIED RICE** 

**Side Dishes** 

**MIXED VEGETABLES** 

**RICE** 

**Restaurant Category** 

**VEGAN** 

**VEGETARIAN** 

These Types Of Dishes Are Being Served

SOUP FISH CHICKEN

**NOODLES** 

**MEAT** 

**Ingredients Used** 

SOFT SHELL CRAB

**SCALLOPS** 

**PORK MEAT** 

**PRAWNS** 

**DUCK** 

**VEGETABLES** 

**TOFU** 