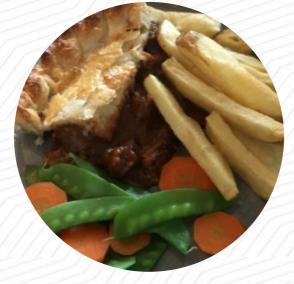

### Park Bistro Menu

<u>https://menuweb.menu</u> Near Union Canal, West Lothian, United Kingdom +441506846666 - http://www.theparkbistro.co.uk/

On this site, you can find the **complete** <u>menu</u> of **Park Bistro** from West Lothian. Currently, there are **25** menus and drinks up for grabs. Tucked beside the picturesque Union Canal, this bistro offers a diverse menu and quick service in a charming setting. Guests appreciate the fresh, flavorful food, especially the lammburger and New Yorker bagel. While many dishes receive praise, some have noted inconsistencies in portion sizes and flavor, alongside a lack of welcoming atmosphere from staff. The outdoor seating is a plus, and ample parking enhances the experience. Although some find the prices steep for the portions served, the overall vibe is positive, with many considering it a better option than cafes on Linlithgow High Street. A visit here promises a delightful meal amidst scenic surroundings.