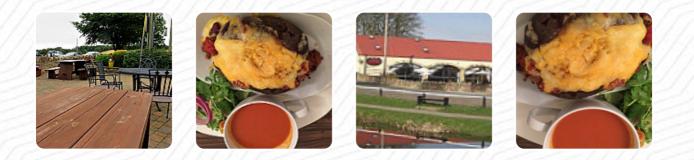

### Park Bistro Menu

<u>https://menuweb.menu</u> Near Union Canal, West Lothian, United Kingdom +441506846666 - http://www.theparkbistro.co.uk/

On this site, you can find the **complete** <u>menu</u> of **Park Bistro** from West Lothian. Currently, there are **25** menus and drinks up for grabs. Tucked beside the picturesque Union Canal, this bistro offers a diverse menu and quick service in a charming setting. Guests appreciate the fresh, flavorful food, especially the lammburger and New Yorker bagel. While many dishes receive praise, some have noted inconsistencies in portion sizes and flavor, alongside a lack of welcoming atmosphere from staff. The outdoor seating is a plus, and ample parking enhances the experience. Although some find the prices steep for the portions served, the overall vibe is positive, with many considering it a better option than cafes on Linlithgow High Street. A visit here promises a delightful meal amidst scenic surroundings.