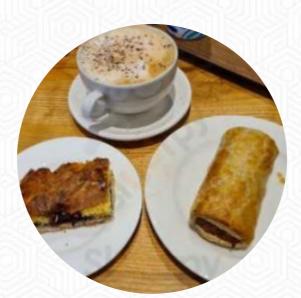

### **Chalet Pavilion Menu**

https://menuweb.menu Carding Mill Valley, Shropshire, United Kingdom (+44)1694725000



On this site, you can find the **complete** <u>menu</u> of Chalet Pavilion from Shropshire. Currently, there are **26** menus and drinks available. Nestled in a picturesque location, this tea room, once known as the Swiss Chalet, serves a standard National Trust menu with local twists. While the warmth of the staff and quality of cakes have been praised, some guests lament the decline in freshness and authenticity of the offerings, yearning for a return to regional cooking. The recent refurbishment, lacking charm, has made maneuvering inside a challenge, particularly for families. However, the introduction of dog-friendly tables has been welcomed, and the rooftop terrac