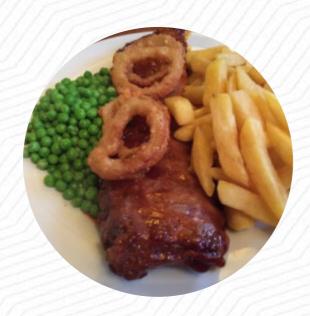

## The King And Tinker Public House Menu

https://menuweb.menu Whitewebbs Lane, Enfield, United Kingdom +442083636411 - https://www.kingandtinker.com/index









A complete menu of The King And Tinker Public House from Enfield covering all 26 courses and drinks can be found here on the card. The restaurant offers a mixed experience, with some diners enjoying the delicious steak pie and warm hospitality, while others found the food mediocre and overpriced. The historical pub setting is praised, with beautiful surroundings and ample parking. However, some customers were disappointed by the view and felt unwelcome due to a parking ticket. Overall, the establishment seems to have loyal patrons who appreciate the cozy atmosphere, friendly service, and tasty homemade dishes. Despite some