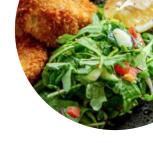

## These Types Of Dishes Are Being Served

LAMB
SIRLOIN STEAK
SALAD

**FISH** 

**TUNA STEAK** 

**DESSERTS** 

**ROAST BEEF** 