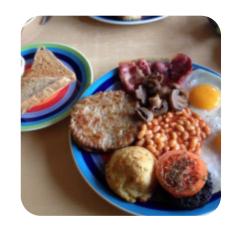

## **Brownrigg's Cafe Menu**

https://menuweb.menu
A3020, Isle of Wight, United Kingdom
+441983840191 - http://www.brownriggfarmmeats.co.uk

Here you can find the menu of Brownrigg's Cafe in Isle of Wight. At the moment, there are 23 dishes and drinks on the card. Nestled on the Isle of Wight, Brownrigg's Cafe offers a delightful dining experience with a focus on fresh, locally sourced ingredients. Diners rave about the hearty breakfasts, available for just £7.99, featuring generous portions of sausages, bacon, and eggs, all cooked to perfection. The cafe also boasts a charming farm shop stocked with organic produce and local specialties. With friendly service, a welcoming atmosphere, and a commitment to quality, Brownrigg's is a must-visit spot for both visitors and locals alike. Whether enjoying a meal or exploring the farm shop, guests leave satisfied and eager to return.