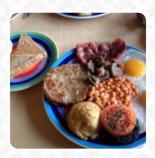

## **Brownrigg's Cafe Menu**

https://menuweb.menu
A3020, Isle of Wight, United Kingdom
+441983840191 - http://www.brownriggfarmmeats.co.uk

Here you can find the menu of Brownrigg's Cafe in Isle of Wight. At the moment, there are 23 dishes and drinks on the card. Nestled on the Isle of Wight, Brownrigg's Cafe offers a delightful dining experience with a focus on fresh, locally sourced ingredients. Diners rave about the hearty breakfasts, available for just £7.99, featuring generous portions of sausages, bacon, and eggs, all cooked to perfection. The cafe also boasts a charming farm shop stocked with organic produce and local specialties. With friendly service, a welcoming atmosphere, and a commitment to quality, Brownrigg's is a must-visit spot for both visitors and locals alike. Whether enjoying a meal or exploring the farm shop, guests leave satisfied and eager to return.