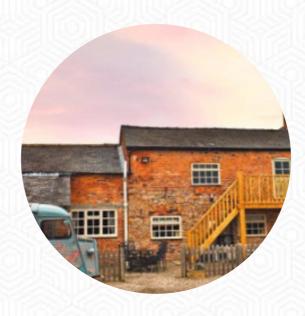

## The Original Ball Pub Menu

https://menuweb.menu Maesbury Road, Shropshire, United Kingdom

87360 - https://www.facebook.com/The-Original-Ball-567287466694398/?\_\_tn\_\_=kCH-RBWu\_0ZGjXAvv4N7CU-

/35XTizA8YDktPEy1j77J3ilprKRWt47f5\_zqcbxnTWTRVW5KeWxrx&hc\_ref=ARR52o80ZQR5UdcE₂ ■kAYowYsX4gMLWyANMl1ePlTJ0rwDvK9sY&fref=nf

## The Original Ball Pub

Maesbury Road, Shropshire, United Kingdom

Opening Hours: Sunday 12:00-21:00 Tuesday 17:00-22:00 Wednesday 17:00-23:00 Thursday 17:00-23:00 Friday 17:00-23:00 Saturday 15:00-23:00