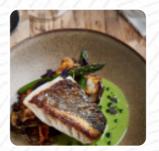

### Pennycomequick Menu

https://menuweb.menu 16 Killigrew Street, Cornwall,Isles of Scilly, United Kingdom (+44)1326311912 - http://www.pennycomequick.co.uk

A complete menu of Pennycomequick from Cornwall, Isles of Scilly covering all 24 dishes and drinks can be found here on the menu. Visitors to the Penny will find a warm and inviting atmosphere coupled with outstanding service and delicious food. The roast may have been disappointing for some, but the attentive staff made up for it. The menu offers a variety of well-prepared dishes, including succulent lamb, mouthwatering steaks, and perfect fish and chips. The pub is a great place for a cozy dinner or a fun outing with friends. The prices are reasonable, making it a fantastic choice for those looking to enjoy quality food without breaking the bank. Overall, the Penny offers a memorable dining experience with friendly staff and excellent cuisine.

**Sides** 

**SWEET POTATO** 

**Restaurant Category** 

**BAR** 

**Fish Dishes** 

**FISH AND CHIPS** 

**FISH & CHIPS** 

**Drinks** 