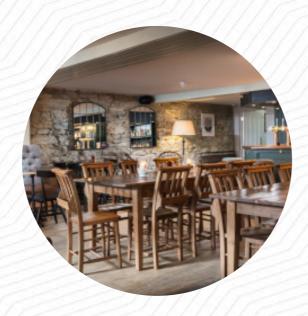

### Pennycomequick Menu

https://menuweb.menu 16 Killigrew Street, Cornwall,Isles of Scilly, United Kingdom (+44)1326311912 - http://www.pennycomequick.co.uk

A complete menu of Pennycomequick from Cornwall, Isles of Scilly covering all 24 dishes and drinks can be found here on the menu. Visitors to the Penny will find a warm and inviting atmosphere coupled with outstanding service and delicious food. The roast may have been disappointing for some, but the attentive staff made up for it. The menu offers a variety of well-prepared dishes, including succulent lamb, mouthwatering steaks, and perfect fish and chips. The pub is a great place for a cozy dinner or a fun outing with friends. The prices are reasonable, making it a fantastic choice for those looking to enjoy quality food without breaking the bank. Overall, the Penny offers a memorable dining experience with friendly staff and excellent cuisine.