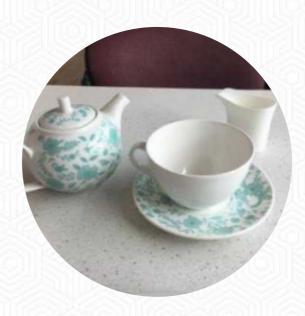

### Hot Drinks

**HOT TEA** TEA

**MILK** 

Ingredients Used

**TOMATO** 

**AVOCADO** 

**BEANS** 

**BUTTER** 