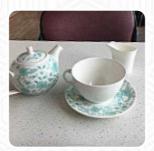

### Hot Drinks

**HOT TEA** TEA

**MILK** 

Ingredients Used

**TOMATO** 

**AVOCADO** 

**BEANS** 

**BUTTER** 