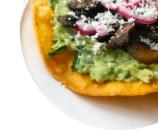

## These Types Of Dishes Are **Being Served**

**BREAD** 

**FISH** 

**WRAP** 

**SOUP** 

**PANINI** 

**SALAD** 

**TOSTADAS** 