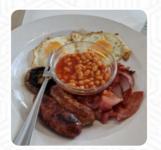

# Waitrose Cafe Menu

https://menuweb.menu Capitol Retail Park, South Ribble, United Kingdom +441772886066









On this website, you can find the **complete** menu of **Waitrose** Cafe from South Ribble. Currently, there are 23 meals and drinks available. The Waitrose cafe offers a variety of food and has polite, friendly staff. The place is clean and has a good selection of cakes and hot food. While the hot food orders can be slow, the environment is calm and pleasant for shopping. The store is well-stocked and offers great deals. Customers are greeted with a cheerful atmosphere, making it a delightful place to spend time. Although improvements could be made in terms of prompt table clearance and faster service for hot food orders, the overall experience at Waitrose cafe is positive, with quality goods at fair prices.

# Waitrose Cafe Menu



#### Sandwiches

**BREAKFAST SANDWICH** 

### Fish D