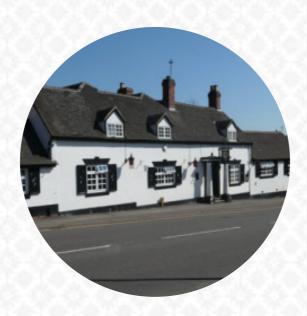

## Queens Head Menu

https://menuweb.menu Watling Street, Tamworth, United Kingdom +441827282401 - http://www.queensheadwilnecote.co.uk/

On this site, you can find the **complete menu** of **Queens Head** from Tamworth. Currently, there are **22** meals and drinks up for grabs. The Queens Head is a family-friendly pub located in the heart of Wilnecote, standing on the old A5 Watling Street. Recently refurbished and extended, this vibrant and characterful pub retains many original features dating back around 600 years. With ties to the notorious highwayman Dick Turpin, visitors can explore Turpin's lookout post in the corner of Dick's Room. The pub offers an extended play area, improved Beer Garden, and function room hire for various events. Proud to be a dog-friendly establishment, the Queens Head provides treats and plenty of water bowls for thirsty pets. Additionally, the pub supports several local charities with regular donations. Contact us for more information.