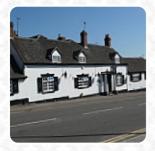

## Queens Head Menu

https://menuweb.menu Watling Street, Tamworth, United Kingdom +441827282401 - http://www.queensheadwilnecote.co.uk/

On this site, you can find the **complete menu** of **Queens Head** from Tamworth. Currently, there are **22** meals and drinks up for grabs. The Queens Head is a family-friendly pub located in the heart of Wilnecote, standing on the old A5 Watling Street. Recently refurbished and extended, this vibrant and characterful pub retains many original features dating back around 600 years. With ties to the notorious highwayman Dick Turpin, visitors can explore Turpin's lookout post in the corner of Dick's Room. The pub offers an extended play area, improved Beer Garden, and function room hire for various events. Proud to be a dog-friendly establishment, the Queens Head provides treats and plenty of water bowls for thirsty pets. Additionally, the pub supports several local charities with regular donations. Contact us for more information.