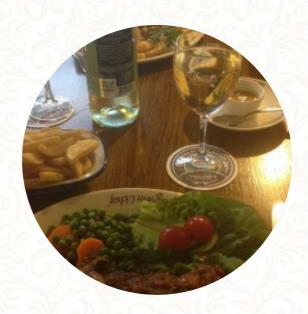

# The Plough Inn Menu

https://menuweb.menu
United Kingdom, Carmarthenshire
+441267290019 - http://yploughfelingwm.co.uk

A **comprehensive** menu of The Plough Inn from Carmarthenshire covering all **22** courses and drinks can be found here on the food list. The rural pub in the Carmarthenshire village of Felingwm is full of character. The menu changes weekly to feature seasonal ingredients, with food cooked on wood fires in a newly-built outdoor kitchen. The kitchen includes an asado-style grill and wood-fired pizza oven. Despite the small menu, everything is homemade, and guests are always greeted with a warm 'croeso' welcome.