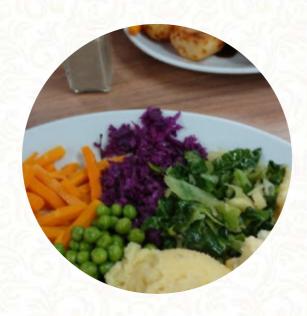

## The Port Cafe Deli Menu

https://menuweb.menu 8-12 High Street, Gwynedd, United Kingdom +441766513760 - https://www.facebook.com/profile.php?id=100063590050244

On this site, you can find the **complete menu of The Port Cafe Deli** from Gwynedd. Currently, there are **22** menus and drinks available. Nestled in the heart of Porthmadog, the Port Cafe is a bustling eatery that has garnered a loyal following for its generous portions, quality ingredients, and friendly service. Customers rave about the delicious breakfast options and hearty lunches, with many highlighting the excellent Sunday roasts.

The café prides itself on being dog-friendly, allowing patrons to dine comfortably alongside their furry companions. While some diners noted minor issues, such as variable food quality and the café's chilly atmosphere during winter, the attentive staff and clean facilities have created a welcoming environment. Overall, Port Cafe is highly recommended for its charm and value.