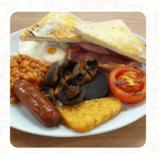

## The Port Cafe Deli Menu

https://menuweb.menu 8-12 High Street, Gwynedd, United Kingdom +441766513760 - https://www.facebook.com/profile.php?id=100063590050244

On this site, you can find the **complete menu of The Port Cafe Deli** from Gwynedd. Currently, there are **22** menus and drinks available. Nestled in the heart of Porthmadog, the Port Cafe is a bustling eatery that has garnered a loyal following for its generous portions, quality ingredients, and friendly service. Customers rave about the delicious breakfast options and hearty lunches, with many highlighting the excellent Sunday roasts.

The café prides itself on being dog-friendly, allowing patrons to dine comfortably alongside their furry companions. While some diners noted minor issues, such as variable food quality and the café's chilly atmosphere during winter, the attentive staff and clean facilities have created a welcoming environment. Overall, Port Cafe is highly recommended for its charm and value.