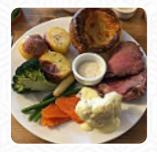

# These Types Of Dishes Are Being Served

**TUNA STEAK** 

**LAMB** 

**ICE CREAM** 

**BREAD** 

**ROAST BEEF** 