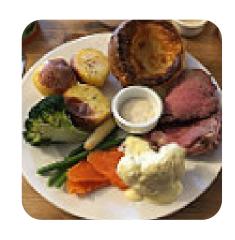

# These Types Of Dishes Are Being Served

**TUNA STEAK** 

**LAMB** 

**ICE CREAM** 

**BREAD** 

**ROAST BEEF** 