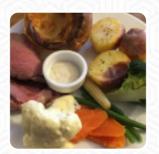

# These Types Of Dishes Are Being Served

**TUNA STEAK** 

**LAMB** 

**ICE CREAM** 

**BREAD** 

**ROAST BEEF** 