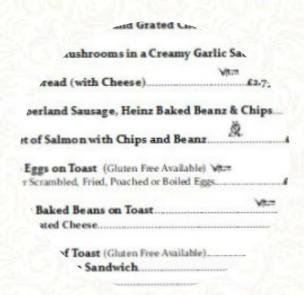

**BLUEBERRY PIE** 

Indian

**CHICKEN CURRY** 

Hot Drinks

**COFFEE** 

**Bread** 

**GARLIC BREAD** 

**Toast** 

**AVOCADO** 

**GARLIC** 