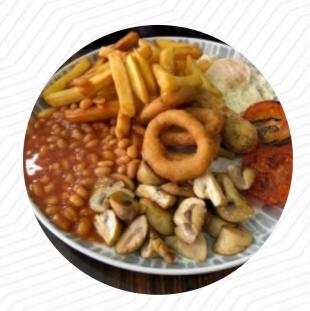

## Terrace Cafe Menu

https://menuweb.menu 25A Widmore Road, BROMLEY, United Kingdom +442084665584,+442084667323 - https://terracecafebromley.com/









On this homepage, you can find the **complete** menu of Terrace Cafe from BROMLEY. Currently, there are 22 courses and drinks available. The Terrace Cafe in Bromley has received glowing reviews for its friendly staff, reasonable prices, and delicious food. From freshly cooked omelettes to the best lattes in town, this cafe offers a diverse menu with impressive portion sizes. The all-day breakfast and Mediterranean options are particularly popular, and the outdoor garden provides a sunny retreat. With a welcoming atmosphere and exceptional service, the Terrace Cafe has quickly become a favorite spot for locals and visitors alike. A h