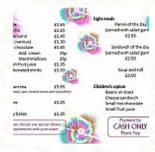

### Soups

MUSHROOM SOUP

## Sandwiches

CHEESE SANDWICH

Salad MIXED SALAD

## Drinks

DRINKS

# Dessert

ICE CREAM SUNDAE

# Hot Drink

HOT CHOCOLATE