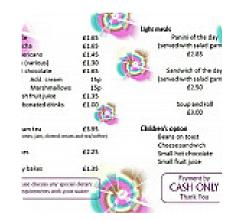

### Soups

MUSHROOM SOUP

## Sandwiches

CHEESE SANDWICH

Salad MIXED SALAD

## Drinks

DRINKS

# Dessert

ICE CREAM SUNDAE

# Hot Drink

HOT CHOCOLATE