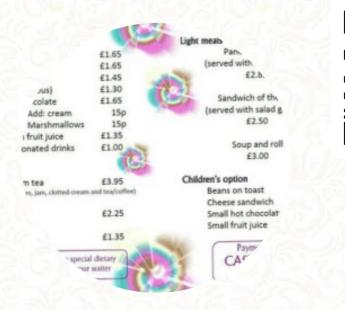

### Soups

MUSHROOM SOUP

## Sandwiches

CHEESE SANDWICH

Salad MIXED SALAD

## Drinks

DRINKS

# Dessert

ICE CREAM SUNDAE

# Hot Drink

HOT CHOCOLATE