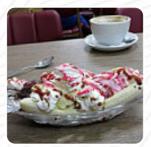

## Sidoli's Cafe Menu

https://menuweb.menu 35 Bethcar Street, Blaenau Gwent, United Kingdom +441495309820









A comprehensive menu of Sidoli's Cafe from Blaenau Gwent covering all 22 courses and drinks can be found here on the card. Despite some negative reviews on service, Sidoli's cafe in Ebbw Vale offers top-notch food quality, presentation, and cleanliness. The menu features freshly made dishes, a stunning cake selection, and friendly staff. The cafe also provides a welcoming atmosphere and spacious seating arrangements for social distancing. Customers highly recommend the reasonably priced and delicious food, along with the efficient service. While accessibility may be an issue for some due to narrow entrances and lack of disabled-friendly facilities, Sidoli's remains a popular choice for a great dining experience.

## Sidoli's Cafe Menu



#### Side Dishes

**BAKED POTATO** 

### **Dri