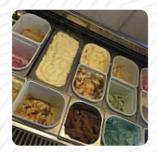

# These Types Of Dishes Are Being Served

**PANINI** 

**BREAD** 

**LAMB** 

**TOSTADAS** 

**SALAD** 

**ICE CREAM** 