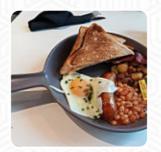

## Soma Burger Co. Menu

https://menuweb.menu Éire Ireland, Ireland, Dublin +35318780498,+35316239144 - http://www.somaburgerco.ie/

On this homepage, you can find the **complete** menu of Soma Burger Co. from Dublin. Currently, there are 22 courses and drinks up for grabs. SoMa offers a modern and convenient dining experience with a variety of quick and reasonably priced meal options. While some patrons found certain dishes disappointing, others praised the tasty and filling breakfast items on the menu. The burgers at SoMa Burger Co. were a standout, with fresh ingredients and quick service making it a top choice for a satisfying meal. Overall, patrons appreciated the friendly service and relaxed atmosphere, making SoMa a recommended spot for a flavorful and affordable dining option in Dublin.