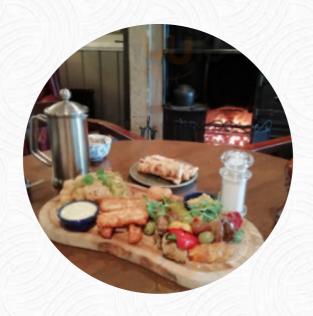

## Clog & Billycock Menu

https://menuweb.menu
Billinge End Rd, Pleasington, Blackburn BB2 6QB, United Kingdom
+441254201163 - http://www.theclogandbillycock.com

A complete menu of Clog & Billycock from Blackburn covering all 22 meals and drinks can be found here on the menu. Dining at this restaurant on Mother's Day was a delightful experience for one big group. The food was fantastic, with the bratbeef standing out as a favorite. Even dietary restrictions like gluten-free were accommodated without any issues. The attentive service made the overall dining experience top-notch, even on a quieter Monday afternoon. The Sunday dinner and special dishes received high praise from guests, with excellent food and beverages served by a friendly and welcoming staff. The cozy atmosphere and delicious desserts were also highlighted in glowing reviews. Even for those traveling a bit of a distance, the quality of the food and service make it worth the trip. The restaurant also offers a great selection of wines, with a corkage feefree option on certain days. While the prices may be on the higher side, the quality of the food is outstanding and worth the splurge. Overall, the excellent service, delicious food, and inviting atmosphere make this restaurant a must-visit for anyone looking for a memorable dining experience.