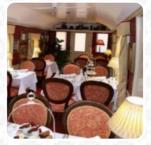

On this website, you can find the **complete** <u>menu</u> of **Countess of York-National Railway Museum** from York. Currently, there are **22** menus and drinks available. Indulge in high-class railway dining in the beautifully restored rail carriage, the Countess of York, located in the South Gardens of the National Railway Museum. Experience a traditional Afternoon Tea package featuring delicious sandwiches, delicate cakes, homebaked scones, and a wide variety of Taylor's of Harrogate fine leaf teas. The luxurious furnishings and elegant ambience in the carriage add a touch of sophistication to your dining experience. We look forward to welcoming you aboard in 2024.