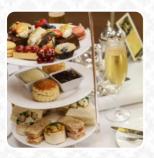

On this website, you can find the **complete** <u>menu</u> of **Countess of York-National Railway Museum** from York. Currently, there are **22** menus and drinks available. Indulge in high-class railway dining in the beautifully restored rail carriage, the Countess of York, located in the South Gardens of the National Railway Museum. Experience a traditional Afternoon Tea package featuring delicious sandwiches, delicate cakes, homebaked scones, and a wide variety of Taylor's of Harrogate fine leaf teas. The luxurious furnishings and elegant ambience in the carriage add a touch of sophistication to your dining experience. We look forward to welcoming you aboard in 2024.