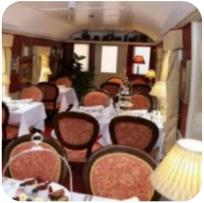

On this website, you can find the **complete** <u>menu</u> of **Countess of York-National Railway Museum** from York. Currently, there are **22** menus and drinks available. Indulge in high-class railway dining in the beautifully restored rail carriage, the Countess of York, located in the South Gardens of the National Railway Museum. Experience a traditional Afternoon Tea package featuring delicious sandwiches, delicate cakes, homebaked scones, and a wide variety of Taylor's of Harrogate fine leaf teas. The luxurious furnishings and elegant ambience in the carriage add a touch of sophistication to your dining experience. We look forward to welcoming you aboard in 2024.