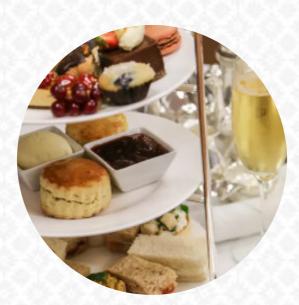

On this website, you can find the **complete** <u>menu</u> of **Countess of York-National Railway Museum** from York. Currently, there are **22** menus and drinks available. Indulge in high-class railway dining in the beautifully restored rail carriage, the Countess of York, located in the South Gardens of the National Railway Museum. Experience a traditional Afternoon Tea package featuring delicious sandwiches, delicate cakes, homebaked scones, and a wide variety of Taylor's of Harrogate fine leaf teas. The luxurious furnishings and elegant ambience in the carriage add a touch of sophistication to your dining experience. We look forward to welcoming you aboard in 2024.