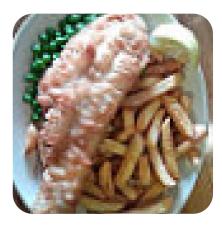

ete <u>menu</u> of Castle Moil from ISLE OF SKYE covering all 20 menus and drinks can be found here on the food list.

## **Castle Moil Menu**

## Entrées

SQUID

Main Courses

NACHOS

### Snacks

BRUSCHETTA

## **Fish Dishes**

FISH & CHIPS

## Drinks

BEER

#### Starters & Salads

POTATO CHIPS

#### Dessert

STICKY TOFFEE PUDDING

## **Restaurant Category**

BAR

VEGAN

#### **Ingredients Used**



SEAFOOD MOZZARELLA SALMON

HADDOCK

CHILI

## These Types Of Dishes Are Being Served



MUSSELS SALAD

BURGER

FISH

TUNA STEAK

PASTA

# **Castle Moil**

South Obbe Rd, Isle Of Skye, Scotland, IV41 8PL, ISLE OF SKYE, United Kingdom **Opening Hours:** 

Monday 11:00-20:30 Tuesday 11:00-20:30 Wednesday 11:00-20:30 Thursday 11:00-20:30 Friday 11:00-20:30 Saturday 11:00-23:00 Sunday 11:00-23:00



Made with menuweb.menu