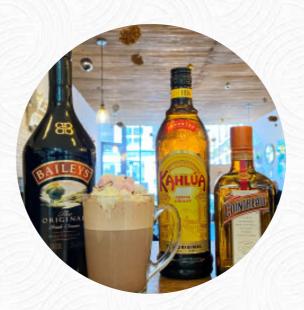

#### Cafe 32 Menu

https://menuweb.menu 32 South Street, Eastbourne, United Kingdom +441323720100 - http://www.cafe-32.com/









A complete <u>menu</u> of Cafe 32 from Eastbourne covering all 21 dishes and drinks can be found here on the food list. A charming licensed cafe located in Little Chelsea Eastbourne, offering delicious breakfast, light lunches, afternoon teas, cocktails, wine, beer, and nibbles. We cater to parties and events such as hen parties, children's parties, and more. Book now for Christmas parties and social events.

## Cafe 32 Menu



#### Toast

TOAST

#### Drinks

DRINKS

### Egg Dishes

OMELETTE

#### Hot Drink

HOT CHOCOLATE

#### Sides

BRIE

#### **Restaurant Category**

VEGAN

#### Hot Drinks

TEA

# Cafe 32

32 South Street, Eastbourne, United Kingdom **