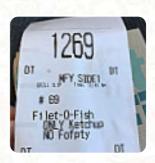

## Mcdonald's Menu

https://menuweb.menu 1 Poplar St, Pittsburgh, USA, United States +14129213132 - https://www.mcdonalds.com









## Mcdonald's Menu



#### Sandwiches & Hot Paninis

**HAMBURGER** 

## **Breakfast**

**STEAK & EGGS** 

#### **Drinks**

**DRINKS** 

#### Starters & Salads

**FRENCH FRIES** 

#### Chicken

**CHICKEN MCNUGGETS** 

#### Dessert

**MILKSHAKES** 

#### **Potatoes**

**HASH BROWNS** 

#### **Bread**

**BAGEL** 

## Coffee

**ICED COFFEE** 

## **Cold Beverages**

**COLD COFFEE** 

#### Burger

CHEESEBURGER

**BIG MAC** 

#### **Hot Drinks**

TEA

**COFFEE** 

## Ingredients Used

**CHEESE** 

**MUSHROOMS** 

# These Types Of Dishes Are Being Served



CHICKEN
ICE CREAM
BURGER

PANINI MEAT

# Mcdonald's Menu



## **Mcdonald's**

1 Poplar St, Pittsburgh, USA, Opening Hours: **United States** 

Made with menuweb.menu