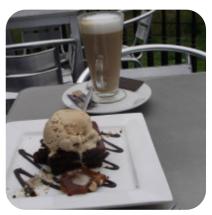

al specials for even more choices.

# The Galley Of Lorne Inn Menu



#### **Main Courses**

SEAFOOD LINGUINE

#### **Fish Dishes**

FISH & CHIPS

### Breakfast

PORRIDGE

### Fish

SEA BASS

#### Drinks

BEER

DRINKS

#### Dessert

STICKY TOFFEE PUDDING

CHEESECAKE

#### **Restaurant Category**

BAR

VEGETARIAN

# Ingredients Used

HADDOCK SCALLOPS

#### These Types Of Dishes Are Being Served



SIRLOIN STEAK

TUNA STEAK

| BURGER  |  |
|---------|--|
| MUSSELS |  |
| LAMB    |  |
| SALAD   |  |
| FISH    |  |
| PANINI  |  |

# The Galley Of Lorne Inn

Ardfern, By Lochgilphead, Argyll Bute, United Kingdom

**Opening Hours:** Sunday 12:00-14:30 18:00-20:30 Monday 18:00-20:30 Tuesday 18:00-20:30 Wednesday 18:00-20:30 Thursday 18:00-20:30 Friday 18:00-20:30 Saturday 12:00-14:30 18:00-20:30



Made with menuweb.menu