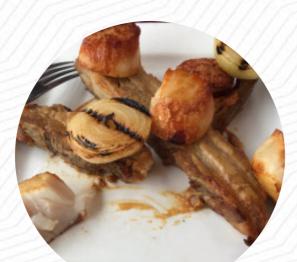

### The Galley Of Lorne Inn Menu

https://menuweb.menu Ardfern, By Lochgilphead, Argyll Bute, United Kingdom (+44)1852500284 - http://www.galleyoflorne.co.uk



A **comprehensive** <u>menu</u> of **The Galley Of Lorne Inn** from Argyll Bute covering all **21** meals and drinks can be found here on the menu. Indulge in delicious and stylish dining at the Galley of Lorne, where you can savor stunning food in a unique lochside setting. Our restaurant boasts a massive picture window that offers unparalleled views across Loch Craignish. We take pride in using fresh, local ingredients that are in season, including seafood and game. Whether you're looking for a pre or post dinner drink, a dram of whisky, or a cozy spot on our comfy sofas, our establishment offers a delightful dining experienc