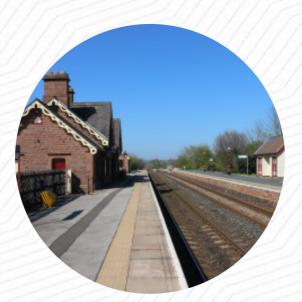

#### Langwathby Station Cafe Menu

https://menuweb.menu The Old Staion, Eden, United Kingdom +441768881151

On this homepage, you can find the **complete** <u>menu</u> of Langwathby Station Cafe from Eden. Currently, there are **21** menus and drinks up for grabs. Nestled within the scenic Langwathby Station, this charming café offers an exceptional dining experience, celebrated for its outstanding Mediterranean-inspired cuisine and warm hospitality. Whether for a lavish wedding buffet or a casual lunch, the delectable dishes, including the acclaimed focaccia and olive oil lemon cake, have garnered rave reviews. Guests also appreciate the inviting atmosphere, attentive service, and picturesque setting, making it a favored stop for travelers. With renovations underway and a commitment to quality, Langwathby Station Café promises to enhance visitors' experiences along the iconic railway line.