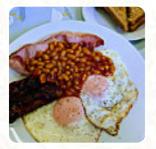

# Breakfast

**BIG BREAKFAST** 

#### **Ingredients Used**

Ø

CHEESE SAUSAGE

**BACON** 

YOGURT FRUIT

EGG

POTATOES PORK MEAT