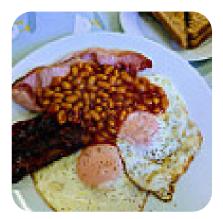

iendly, volunteer staff provide excellent value with meals ranging from £1 to £10. With its quaint setting, lovely baked goods, and a community-centered vibe, this café is a treasure trove for locals and visitors alike, making it a must-visit spot for a delightful dining experience.



# Breakfast

**BIG BREAKFAST** 

#### Fish

SMOKED SALMON

### Hot Drinks

COFFEE TEA

#### **Restaurant Category**

VEGETARIAN VEGAN GLUTEN FREE DESSERT

### These Types Of Dishes Are Being Served

TOSTADAS MEAT FISH PANINI BURGER

#### **Ingredients Used**

Ø

CHEESE SAUSAGE

**BACON** 

YOGURT FRUIT

EGG

POTATOES PORK MEAT

## Bugbrooke Community Cafe

Church Lane, South Northamptonshire, United Kingdom **Opening Hours:** Tuesday 09:00-12:30 Wednesday 09:00-12:30 Friday 09:00-12:30 Saturday 09:30-13:00



Made with menuweb.menu