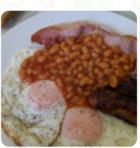

## Bugbrooke Community Cafe Menu

https://menuweb.menu Church Lane, South Northamptonshire, United Kingdom +447385175819,+447773259691 - http://www.bugbrookecommunitycafe.com/









A **complete** <u>menu</u> of Bugbrooke Community Cafe from South Northamptonshire covering all **21** dishes and drinks can be found here on the card. Nestled in the heart of a charming village, this delightful café offers a welcoming atmosphere and an impressive array of freshly made dishes, including vegetarian and gluten-free options. Patrons rave about the gorgeous outdoor garden, perfect for brunch or a quiet coffee break. Though some have noted slow service and hygiene concerns, the friendly, volunteer staff provide excellent value with meals ranging from £1 to £10. With its quaint setting, lovely baked goods, and a community-centered vibe, this café is a treasure trove for locals and visitors alike, making it a must-visit spot for a delightful dining experience.



# Breakfast