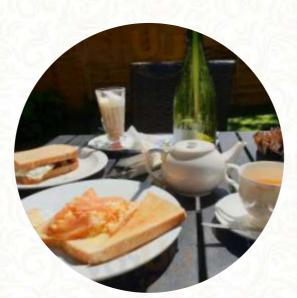

## Bugbrooke Community Cafe Menu

https://menuweb.menu Church Lane, South Northamptonshire, United Kingdom +447385175819,+447773259691 - http://www.bugbrookecommunitycafe.com/

A **complete** <u>menu</u> of Bugbrooke Community Cafe from South Northamptonshire covering all **21** dishes and drinks can be found here on the card. Nestled in the heart of a charming village, this delightful café offers a welcoming atmosphere and an impressive array of freshly made dishes, including vegetarian and gluten-free options. Patrons rave about the gorgeous outdoor garden, perfect for brunch or a quiet coffee break. Though some have noted slow service and hygiene concerns, the friendly, volunteer staff provide excellent value with meals ranging from £1 to £10. With its quaint setting, lovely baked goods, and a community-centered vibe, this café is a treasure trove for locals and visitors alike, making it a must-visit spot for a delightful dining experience.

# Breakfast

**BIG BREAKFAST** 