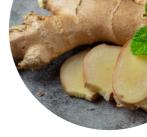

omplete** <u>menu</u> of Miriam's Kitchen Table Closed from Kirklees covering all **21** meals and drinks can be found here on the card. Miriam's Kitchen Table has become a beloved spot in Kirkburton, offering a warm and welcoming atmosphere, delicious food, and a wide variety of drinks and baked goods. The menu features tasty options like avocado and eggs on toast, quiche, and homemade cakes. Customers rave about the coffee, friendly staff, and the charming setting. Portions are generous, and even the soup is noted to be delightful. The community feel and quality of the food make Miriam's a must-visit location for those in or passing through Kirkburton. With a range of options and a warm welcome, Miriam's Kitchen Table is sure to please any visitor.

# Miriam's Kitchen Table Closed Menu



#### Drinks

DRINKS

**Restaurant Category** 

FRENCH

## Hot Drinks

TEA COFFEE

### Sandwiches

CHEESE SANDWICH GRILLED CHEESE GRILLED CHEESE SANDWICH

### Dessert

BROWNIES

BROWNIE

#### CHOCOLATE BROWNIE

#### These Types Of Dishes Are Being Served



PANINI TOSTADAS SOUP

SALAD

BREAD

### Ingredients Used

MUSHROOMS AVOCADO BACON CHEESE GINGER

CHOCOLATE

# Miriam's Kitchen Table Closed

109A North Road, Highburton HD8 0RH, United Kingdom, Kirklees **Opening Hours:** 



Made with menuweb.menu