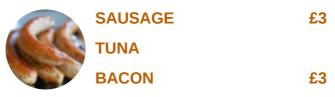

|    |
| Sides                        |    |
| HASH BROWNS 6 PIECES         | £2 |
| Subway® Series               |    |
| BIG BREAKWICH                | £7 |
| Restaurant Category          |    |
| VEGETARIAN                   |    |
| Chilled & Snacks             |    |
| COSTA LATTE 250ML            | £3 |
| Sandwiches                   |    |
|                              |    |

TUNA SANDWICH EGG CHEESE



### Breakfast

| STACKED BACON CHEESE SUBMELT | £7 |
|------------------------------|----|
| VEGGIE BREAKWICH             | £5 |
| Side Dishes                  |    |
| HASH BROWNS 9 PIECES         | £3 |
| BACON SAUSAGE                | £5 |
| Dessert                      |    |
| DONUT                        |    |
| COOKIES                      |    |

#### Ingredients Used



#### These Types Of Dishes Are Being Served



£3

# Subway Menu



Subway

53 KINGSWAY SOUTH, Warrington, United Kingdom **Opening Hours:** Sunday 08:00-19:00 Monday 07:00-20:00 Tuesday 07:00-20:00 Wednesday 07:00-20:00 Thursday 07:00-20:00 Friday 07:00-20:00 Saturday 08:00-20:00



Made with <u>menuweb.menu</u>