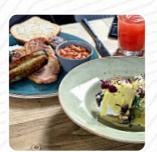

## The Hidden Gem Menu

https://menuweb.menu United Kingdom, Sheffield +441142620094,+441142492295 - https://www.instagram.com/hiddengemcafe/?hl=en

A **complete** menu of The Hidden Gem from Sheffield covering all **21** meals and drinks can be found here on the menu. The café received mixed reviews, with some customers feeling unwelcome due to rude behavior, while others praised the delicious food, friendly service, and inclusive atmosphere. The café is described as a hidden gem with excellent food, atmosphere, and service, making it a popular spot despite occasional busyness. Customers loved the menu options, particularly the full English breakfast and special brunch dishes. The staff are commended for their friendliness and willingness to accommodate dietary needs. Overall, the café is recommended for its tasty food, great service, and positive community atmosphere.